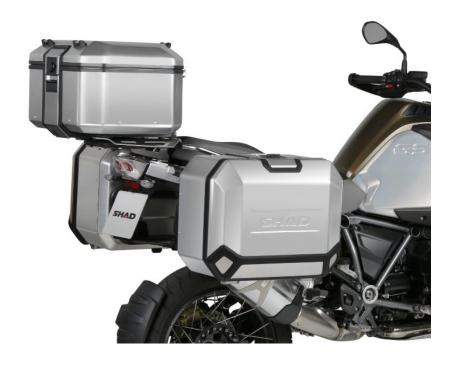

**Optional Accessories** 

## **Technical specifications**

| Capacity      | 1 trail helmet or 1 full face and 1 jet helmet.                                                                                            |
|---------------|--------------------------------------------------------------------------------------------------------------------------------------------|
| Material      | Forged aluminum alloy, stronger and lighter material which allows a reduced cross section of 1,2mm. AISI 304 grade stainless steel hinges. |
| Mounting      | Bike specific 4P mounting system.                                                                                                          |
| Optional acc: | Inner bag (expandable) and inner mesh. One mesh included with right hand case.                                                             |
| Lock + keys   | Third lock included for the top case in the right side case.                                                                               |