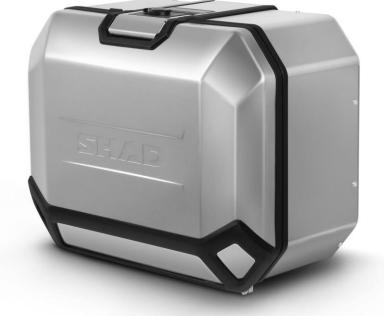

## **Features**

X49,5 Y41,8 Z34,5 (cm)

| Design                           | Aerodynamic and integrated structural design elements: Full aluminum body with stamped logo.           |
|----------------------------------|--------------------------------------------------------------------------------------------------------|
| EU Made                          | Designed, engineered and manufactured in Barcelona.                                                    |
| Easy to use                      | Quickly open, close, lock, place and remove with one hand.                                             |
| Integrated handle                | Hidden when not in use and practical for carrying.                                                     |
| Double locking system (patented) | AISI 304 stainless steel locking system. Keeps your belongings safe and your case secure to your bike. |
| Tray                             | Retractable inner tray.                                                                                |
| Waterproof                       | Protects the interior compartment from even the most extreme weather.                                  |

## **Technical specifications**

| Capacity      | 1 trail helmet or 1 full face and 1 jet helmet.                                                                                            |
|---------------|--------------------------------------------------------------------------------------------------------------------------------------------|
| Material      | Forged aluminum alloy, stronger and lighter material which allows a reduced cross section of 1,2mm. AISI 304 grade stainless steel hinges. |
| Mounting      | Bike specific 4P mounting system.                                                                                                          |
| Optional acc: | Inner bag (expandable) and inner mesh. One mesh included with right hand case.                                                             |
| Lock + keys   | Third lock included for the top case in the right side case.                                                                               |