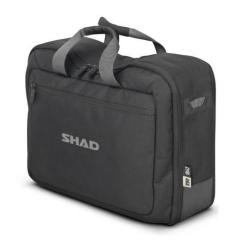

## **Optional accessory**

Inner bag X0IB47

**Specific 4P fittings** 

Inner mesh X0TR01 One included with right hand side case