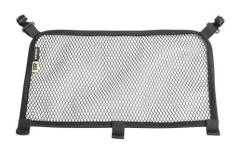

## **Technical specifications**

| Capacity      | 1 trail helmet or 1 full face and 1 jet helmet.                                                                                            |
|---------------|--------------------------------------------------------------------------------------------------------------------------------------------|
| Material      | Forged aluminum alloy, stronger and lighter material which allows a reduced cross section of 1,2mm. AISI 304 grade stainless steel hinges. |
| Mounting      | Bike specific 4P mounting system.                                                                                                          |
| Optional acc: | Inner bag (expandable) and inner mesh. One mesh included with right hand case.                                                             |
| Lock + keys   | Third lock included for the top case in the right side case.                                                                               |

## **Optional accessory**

Inner bag X0IB47

**Specific 4P fittings** 

Inner mesh X0TR01 One included with right hand side case